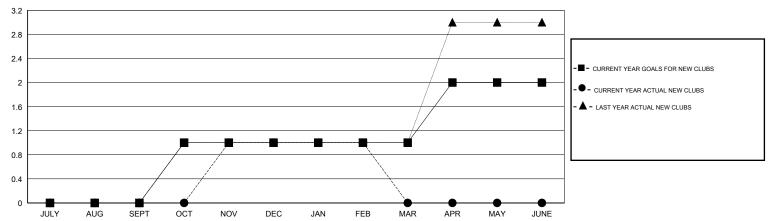

# LOCATION BRITISH COLUMBIA

 $\mathsf{GMT}\;\mathsf{CA}\;2$ 

|               |                  | Clubs             |                  |                  | Members               |                    |                                     |                    |                  |
|---------------|------------------|-------------------|------------------|------------------|-----------------------|--------------------|-------------------------------------|--------------------|------------------|
|               | RESUI            | LTS FOR 2015-2016 | i                |                  | RESULTS FOR 2015-2016 |                    |                                     |                    |                  |
| QUARTER       | NEW CLUB<br>GOAL | NEW CLUBS         | DROPPED<br>CLUBS | NET<br>GAIN/LOSS | QUARTER               | NEW MEMBER<br>GOAL | CHARTER AND<br>NEW MEMBERS<br>ADDED | DROPPED<br>MEMBERS | NET<br>GAIN/LOSS |
| JULY/AUG/SEPT | 0                | 0                 | 1                | -1               | JULY/AUG/SEPT         | -8                 | 58                                  | 84                 | -26              |
| OCT/NOV/DEC   | 1                | 1                 | 1                | 0                | OCT/NOV/DEC           | 47                 | 47                                  | 55                 | -8               |
| JAN/FEB/MAR   | 0                | 0                 | 0                | 0                | JAN/FEB/MAR           | 5                  | 22                                  | 15                 | 7                |
| APR/MAY/JUNE  | 1                | 0                 | 0                | 0                | APR/MAY/JUNE          | 45                 | 0                                   | 0                  | 0                |

## GOALS AND ACTUAL NEW CLUBS CUMULATIVE