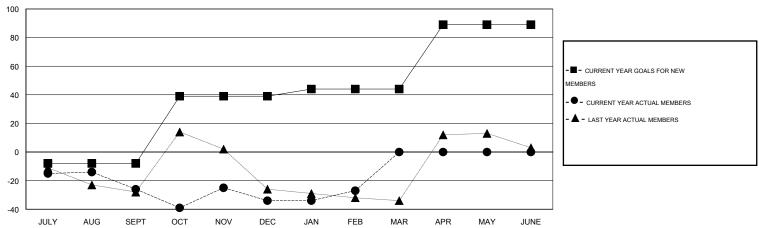

# LOCATION BRITISH COLUMBIA

 $\mathsf{GMT}\;\mathsf{CA}\;2$ 

|               |                  | Clubs             |                  |                  | Members               |                    |                                     |                    |                  |
|---------------|------------------|-------------------|------------------|------------------|-----------------------|--------------------|-------------------------------------|--------------------|------------------|
|               | RESUI            | LTS FOR 2015-2016 | i                |                  | RESULTS FOR 2015-2016 |                    |                                     |                    |                  |
| QUARTER       | NEW CLUB<br>GOAL | NEW CLUBS         | DROPPED<br>CLUBS | NET<br>GAIN/LOSS | QUARTER               | NEW MEMBER<br>GOAL | CHARTER AND<br>NEW MEMBERS<br>ADDED | DROPPED<br>MEMBERS | NET<br>GAIN/LOSS |
| JULY/AUG/SEPT | 0                | 0                 | 1                | -1               | JULY/AUG/SEPT         | -8                 | 58                                  | 84                 | -26              |
| OCT/NOV/DEC   | 1                | 1                 | 1                | 0                | OCT/NOV/DEC           | 47                 | 47                                  | 55                 | -8               |
| JAN/FEB/MAR   | 0                | 0                 | 0                | 0                | JAN/FEB/MAR           | 5                  | 22                                  | 15                 | 7                |
| APR/MAY/JUNE  | 1                | 0                 | 0                | 0                | APR/MAY/JUNE          | 45                 | 0                                   | 0                  | 0                |

#### GOALS AND ACTUAL MEMBERS CUMULATIVE

| DROPPED CLUBS: 2  DROPPED MEMBERS |     | 28 CLUBS OF 62 ADDED 1 OR MORE NEW MEMBERS | GENDER DISTRIBU<br>MALE<br>FEMALE | 1TION<br>661 (57.03%)<br>498 (42.97%) |    |
|-----------------------------------|-----|--------------------------------------------|-----------------------------------|---------------------------------------|----|
| DECEASED                          | 3   | CLICK HERE FOR HEALTH                      | FAMILY UNIT MEMBERS               |                                       | 69 |
| CLUB CANCELLED                    | 9   | ASSESSMENT DATA                            |                                   |                                       |    |
| OTHER                             | 142 |                                            | HEAD OF HOUSEHOLD                 |                                       |    |
| TOTAL                             | 154 |                                            | NON-HEAD OF HOUSEHOL              | 35                                    |    |